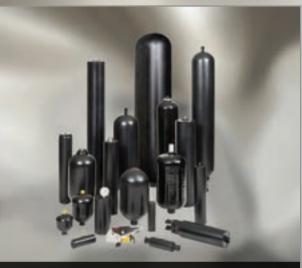

## **ACCUMULATORS**

## Supply of:

- Bladder type, Diaphragm type, Piston type
  - Nominal volume 0.1-250 liters
  - Accumulator Safety Blocks