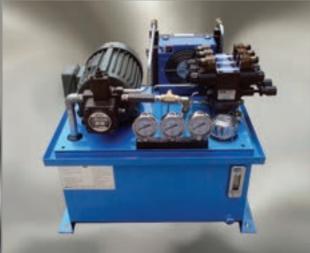

## **HYDRAULIC POWER UNITS**

# Design, Manufacture, modification and overhauling of Hydraulic power unit for:

- Vehicles (12/24V DC)Industrial 220v 480v, 3 Phase upto 375Kw Electric Motor
- Skid Mounted Engine Hydraulic Power Units for Various Application.