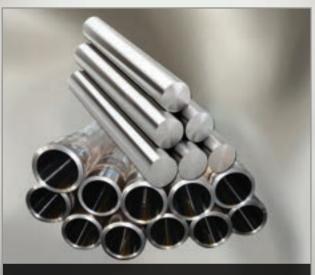

## **CHROME RODS AND HONED TUBES**

## Supply of:

•High Quality Hard Chromium Piston Rods (DIN CK45),6 $\Phi$  ~ 200 $\Phi$  mm. •High Quality Honed Tubes (JIS STKM 13 C, DIN ST 52), **O**Upto 350 x 400mm